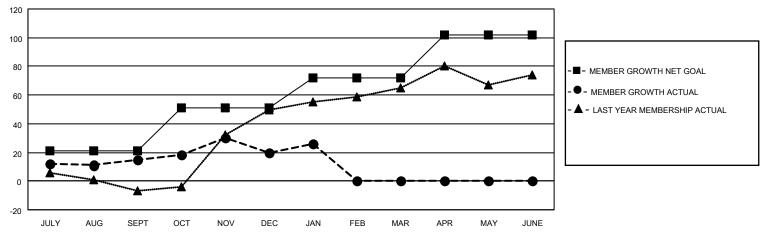

### GOALS AND ACTUAL MEMBERS CUMULATIVE

| DROPPED CLUBS: 0 |    | 29 CLUBS OF 41 ADDED 1 OR<br>MORE NEW MEMBERS | GENDER DISTRIBUTION                 |              |  |
|------------------|----|-----------------------------------------------|-------------------------------------|--------------|--|
|                  |    | MORE NEW MEMBERS                              | MALE 945 (66.88%)                   |              |  |
|                  |    |                                               | FEMALE                              | 468 (33.12%) |  |
| DROPPED MEMBERS  |    |                                               | NON BINARY                          | 0 (0.00%)    |  |
|                  |    |                                               | PREFER NOT TO ANSWER                | 0 (0.00%)    |  |
| DECEASED         | 10 |                                               |                                     |              |  |
| CLUB CANCELLED   | 0  | CLICK HERE FOR CUMULATIVE                     | TOTAL FAMILY UNIT MEMBERS 358       |              |  |
| OTHER            | 64 | MEMBERSHIP DATA                               |                                     |              |  |
| TOTAL            | 74 |                                               | FAMILY MEMBERS PAYING HALF DUES 181 |              |  |
|                  |    |                                               |                                     |              |  |