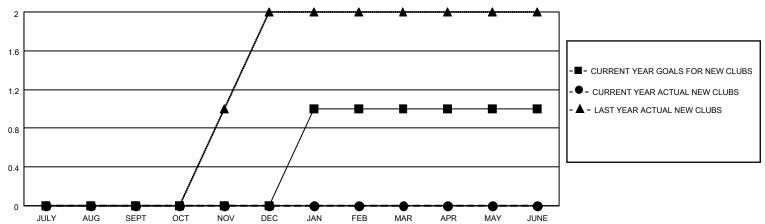

# MONTHLY MEMBERSHIP PROGRESS REPORT

## **LOCATION WISCONSIN**

## District 27 C2

| Clubs RESULTS FOR 2021-2022 |   |   |   | Members RESULTS FOR 2021-2022 |    |    |    |
|-----------------------------|---|---|---|-------------------------------|----|----|----|
|                             |   |   |   |                               |    |    |    |
| JULY/AUG/SEPT               | 0 | 0 | 0 | JULY/AUG/SEPT                 | 21 | 54 | 35 |
| OCT/NOV/DEC                 | 0 | 0 | 0 | OCT/NOV/DEC                   | 30 | 32 | 24 |
| JAN/FEB/MAR                 | 1 | 0 | 0 | JAN/FEB/MAR                   | 21 | 21 | 15 |
| APR/MAY/JUNE                | 0 | 0 | 0 | APR/MAY/JUNE                  | 30 | 0  | 0  |

### GOALS AND ACTUAL NEW CLUBS CUMULATIVE



### GOALS AND ACTUAL MEMBERS CUMULATIVE



| DROPPED CLUBS: 0 |    | 29 CLUBS OF 41 ADDED 1 OR<br>MORE NEW MEMBERS | GENDER DISTRIBUTION                 |              |  |
|------------------|----|-----------------------------------------------|-------------------------------------|--------------|--|
|                  |    | MORE NEW MEMBERS                              | MALE 945 (66.88%)                   |              |  |
|                  |    |                                               | FEMALE                              | 468 (33.12%) |  |
| DROPPED MEMBERS  |    |                                               | NON BINARY                          | 0 (0.00%)    |  |
|                  |    |                                               | PREFER NOT TO ANSWER